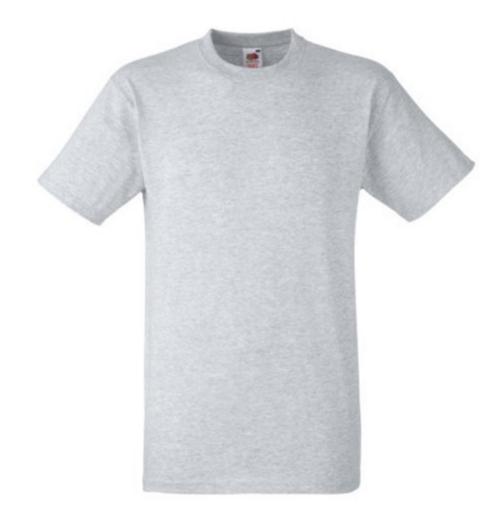

# FRUIT OF THE LOOM, HEAVY T, COTTON MEN'S SHORT SLEEVE T-SHIRT, ASH GRAY, 3XL

## **Basic informations**

Size: 3XL Length: 60 Width: 39.5 Height: 40

Color: Ash gray

Size: 3XL

## **Specification**

Fruit of the Loom, Heavy T, Cotton Men's T-shirt, Ash Gray, 3XL. Men's short sleeve T-shirt, made of 97% cotton, 3% polyester and 195gm / m2 cotton, a T-shirt made with a classic cut, with high-quality sleeves and a light-fitting collar. Branded T-shirt. Branding: DTG, screen printing, flex, flock